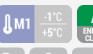

## **TECHNICAL SPECIFICATIONS**

| Capacity                         | 400 L          |
|----------------------------------|----------------|
| Temperature                      | M1 (-1°C~+5°C) |
| Consumption                      | 1.96 kWh/24h   |
| Rated Power                      | 200 W          |
| Noise level                      | 58 dB(A)       |
| Net Weight                       | 77 Kg          |
| Gross Weight                     | 86 Kg          |
| External Dimensions (WxDxH mm)   | 600x723x1890   |
| Internal Dimensions (WxDxH mm)   | 480x540x1680   |
| Packaging dimensions (WxDxH mm)  | 650x705x2042   |
| Loading quantities 20'/40'/40'HQ | 27/54/54       |