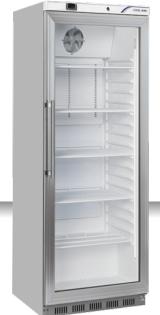

## **GENERAL FEATURES**

| 400 Lt. Refrigerated upright (GLASS DOOR)                               | •          |
|-------------------------------------------------------------------------|------------|
| Gray external cabinet, thermoformed internally                          | •          |
| Roll-bond evaporator system with fan assisted cooling                   | •          |
| Automatic compressor cycle defrost                                      | •          |
| Foaming Agent Cyclopentane (60mm per side)                              | •          |
| Digital Thermostat                                                      | •          |
| Removable Gasket                                                        | •          |
| Reversible door                                                         | •          |
| Double tempered glass with Low-e (Low emissivity glasses) and Argon gas | 5 <b>•</b> |
| Inner horizontal LED light                                              | •          |
| Door with vertical cylindrical handle                                   | •          |
| Doors lock fitted as standard                                           | •          |
| Adjustable shelves: 4 Pcs + 1 BOTTOM Shelf                              | •          |
| N.2 Adjustable feet + N.2 Rollers at the back                           | •          |
| Energy efficiency class: A                                              | •          |

## **TECHNICAL SPECIFICATIONS**

| Capacity                         | 400 L          |
|----------------------------------|----------------|
| Temperature                      | M1 (-1°C~+5°C) |
| Consumption                      | 1.96 kWh/24h   |
| Rated Power                      | 200 W          |
| Noise level                      | 58 dB(A)       |
| Net Weight                       | 77 Kg          |
| Gross Weight                     | 86 Kg          |
| External Dimensions (WxDxH mm)   | 600x723x1890   |
| Internal Dimensions (WxDxH mm)   | 480x540x1680   |
| Packaging dimensions (WxDxH mm)  | 650x705x2042   |
| Loading quantities 20'/40'/40'HQ | 27/54/54       |