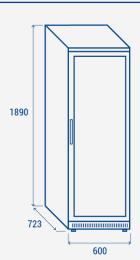

## **TECHNICAL SPECIFICATIONS**

| Capacity                         | 400 L          |
|----------------------------------|----------------|
| Temperature                      | M1 (-1°C~+5°C) |
| Consumption                      | 1.96 kWh/24h   |
| Rated Power                      | 200 W          |
| Noise level                      | 58 dB(A)       |
| Net Weight                       | 77 Kg          |
| Gross Weight                     | 86 Kg          |
| External Dimensions (WxDxH mm)   | 600x723x1890   |
| Internal Dimensions (WxDxH mm)   | 480x540x1680   |
| Packaging dimensions (WxDxH mm)  | 650x705x2042   |
| Loading quantities 20'/40'/40'HQ | 27/54/54       |

## **PRODUCT DIMENSIONS**