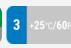

## **TECHNICAL SPECIFICATIONS**

| Capacity                         | 400 L          |
|----------------------------------|----------------|
| Temperature                      | M1 (-1°C~+5°C) |
| Consumption                      | 1.96 kWh/24h   |
| Rated Power                      | 200 W          |
| Noise level                      | 58 dB(A)       |
| Net Weight                       | 77 Kg          |
| Gross Weight                     | 86 Kg          |
| External Dimensions (WxDxH mm)   | 600x723x1890   |
| Internal Dimensions (WxDxH mm)   | 480x540x1680   |
| Packaging dimensions (WxDxH mm)  | 650x705x2042   |
| Loading quantities 20'/40'/40'HQ | 27/54/54       |